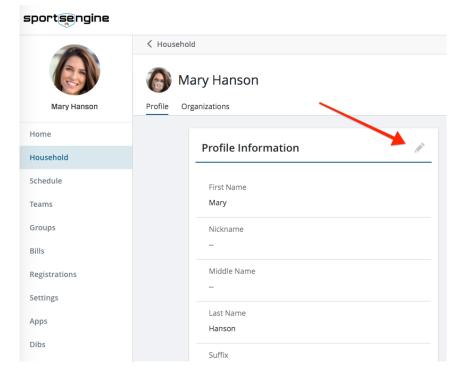

## **How to Update Profile Information**

- 1. Sign in and go to the Household tab of your user dashboard.
- 2. Click on the profile that you want to update.
- 3. To the right of *Profile Information*, click the **Pencil Icon** to edit.

- 4. In the relevant field(s), input, or change all of your updated information.
- 5. Scroll down and click Save.
  - NOTE: Messages from teams or groups are sent to both the registered athlete's profile email address and the account owner's primary email address.