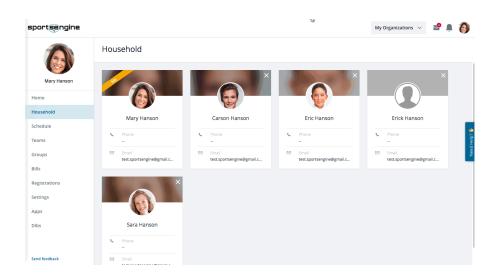

# **How to Merge Duplicate Profiles within MySE**

**NOTE:** If you can't merge two sub-profiles of an athlete together, you are more than likely the Guardian of that athlete. Guardians can see athlete sub profiles in their account, however *they are not able to merge them together.* The account owner of that particular sub profile will need to merge the duplicate profiles.

- 1. Sign in and go to the Household tab of your dashboard.
- 2. Click, hold down the mouse, then drag the profile to merge on top of the other sub-profile.
- 3. Click Merge to confirm.
  - **NOTE:** Basic information for the profile that you merged will be lost *if it is different than the other profile*.